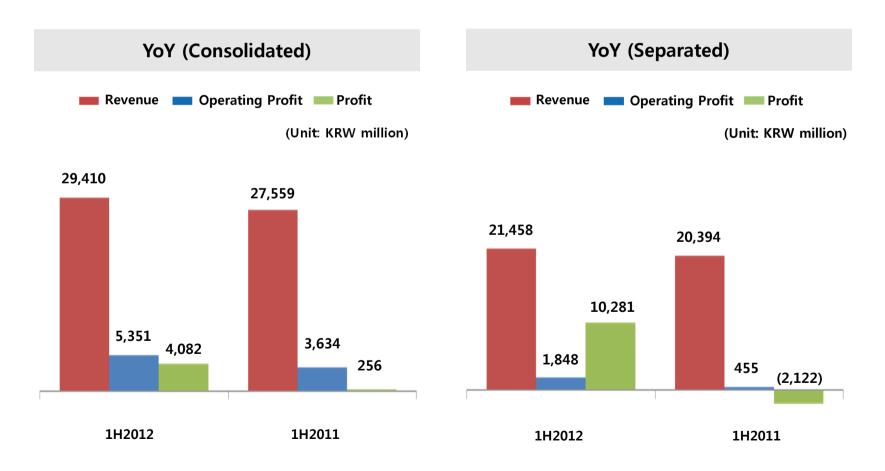

#### [Consolidated Results]

|                                               | 1H2012 | 1H2011 | YoY    |
|-----------------------------------------------|--------|--------|--------|
| Revenue                                       | 29,410 | 27,559 | 7%     |
| Revenues on Online-Game<br>Service            | 28,555 | 26,828 | 6%     |
| Other Revenues                                | 854    | 731    | 17%    |
| Operating Profit (Loss)                       | 5,351  | 3,634  | 47%    |
| Profit (Loss) before tax                      | 5,472  | 1,968  | 178%   |
| Profit (Loss)                                 | 4,082  | 256    | 1,492% |
| Total comprehensive income                    | 4,041  | 749    | 440%   |
| Attributable to owners of parent              | 4,198  | 841    | 399%   |
| Attributable to non-<br>controlling interests | (156)  | (92)   | -      |

#### [Separate Results]

|                                    | 1H2012        | 1H2011  | YoY          |
|------------------------------------|---------------|---------|--------------|
| Revenue                            | 21,458        | 20,394  | 5%           |
| Revenues on Online-Game<br>Service | 20,634        | 19,346  | 7%           |
| Other Revenues                     | 824           | 1,049   | -21%         |
| Operating Profit (Loss)            | <b>1</b> ,848 | 455     | 307%         |
| Profit (Loss) before tax           | 10,761        | (1,292) | Turn surplus |
| Profit (Loss)                      | 10,281        | (2,122) | Turn surplus |
| Total comprehensive income         | 10,243        | (2,077) | Turn surplus |

#### **Results Analysis**

- ▶ Revenue: YoY ↑ 7% based on consolidated, YoY 5% ↑ based on separated
- ▶ Operating Profit (Loss): YoY ↑ 47% based on consolidated, YoY 307% ↑ based on separated
- ▶ Profit (Loss): YoY ↑ 1,492% based on consolidated, YoY turned surplus based on separated