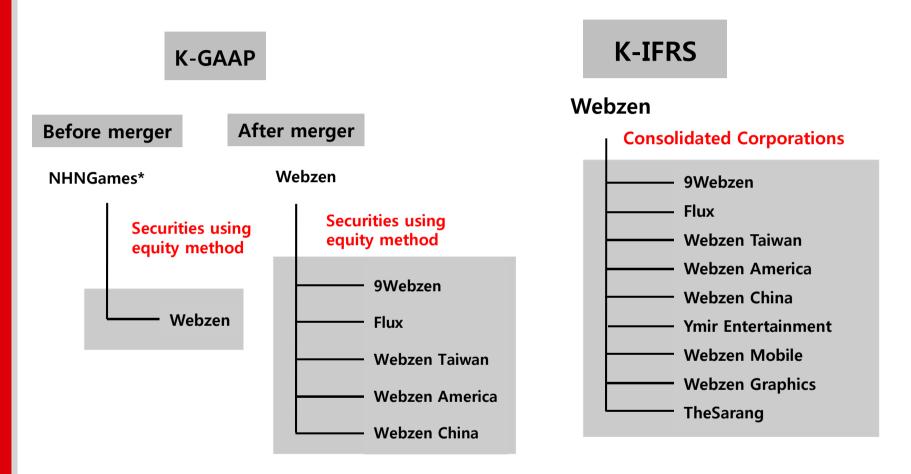

#### **Consolidated Corporations**

- \* This company merged NHNGames as of 7 July, 2010.

  The merger fell under reverse merger, so the comparative F/S before the merger are based on NHNGames.
- \* Ymir Entertainment is added to the Consolidated Corporations list as of 16 February, 2011.